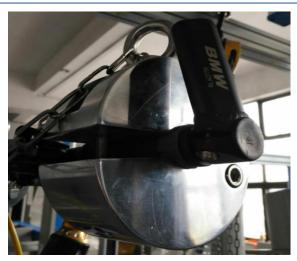

Bult-in LCD touch screen

Water Covers

**USB** Report output

Water input & output & viewer

Brake Load

Water Spray (Wet Brake Test)

Max. Speed: 27km/hr

Water input & output & viewer