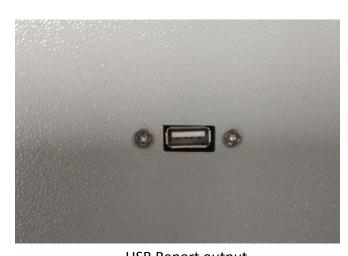

#### Design upgraded (the right one is upgraded machine).

- Color changed to gray and few blue.
- The controller changed to built-in type, touch screen controlled.
- Water covers design for wet brake force testing.
- Brake load pick up
- USB report output
- Fixture more easy to operate

Bult-in LCD touch screen

Water Covers

**USB** Report output

Water input & output & viewer

Brake Load

Water Spray (Wet Brake Test)

Max. Speed: 27km/hr

Water input & output & viewer