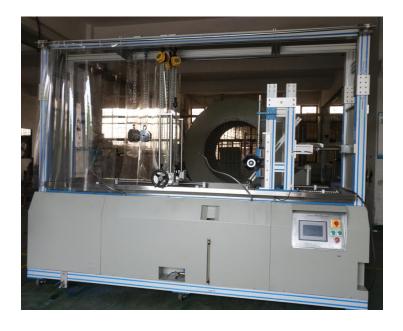

#### THE NEW COMPARE WITH BEFORE

#### Design upgraded (the right one is upgraded machine).

- Color changed to gray and few blue.
- The controller changed to built-in type, touch screen controlled.
- Water covers design for wet brake force testing.
- Brake load pick up
- USB report output
- Fixture more easy to operate

Bult-in LCD touch screen

Water Covers

**USB** Report output

Water input & output & viewer

Brake Load

Water Spray (Wet Brake Test)

Max. Speed: 27km/hr

Water input & output & viewer