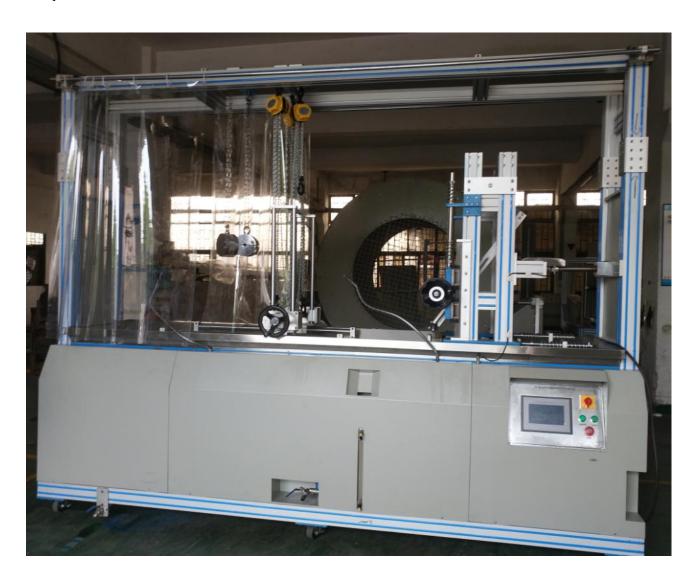

#### THE NEW COMPARE WITH BEFORE

#### Design upgraded (the right one is upgraded machine).

- Color changed to gray and few blue.
- The controller changed to built-in type, touch screen controlled.
- Water covers design for wet brake force testing.
- Brake load pick up
- USB report output
- Fixture more easy to operate

Bult-in LCD touch screen

Water Covers

**USB** Report output

Water input & output & viewer

Brake Load

Water Spray (Wet Brake Test)

Max. Speed: 27km/hr

Water input & output & viewer