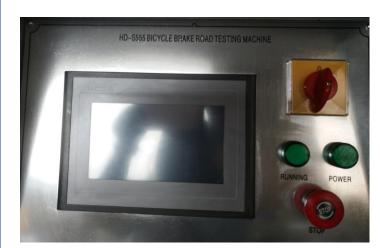

#### Design upgraded (the right one is upgraded machine).

- Color changed to gray and few blue.
- The controller changed to built-in type, touch screen controlled.
- Water covers design for wet brake force testing.
- Brake load pick up
- USB report output
- Fixture more easy to operate

Bult-in LCD touch screen

Water Covers

**USB** Report output

Water input & output & viewer

Brake Load

Water Spray (Wet Brake Test)

Max. Speed: 27km/hr

Water input & output & viewer