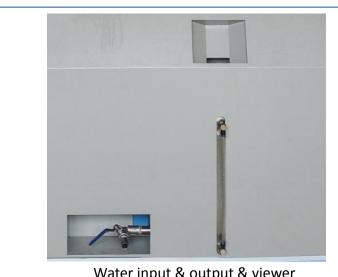

#### Design upgraded (the right one is upgraded machine).

- Color changed to gray and few blue.
- The controller changed to built-in type, touch screen controlled.
- Water covers design for wet brake force testing.
- Brake load pick up
- USB report output
- Fixture more easy to operate

Bult-in LCD touch screen

Water Covers

**USB** Report output

Water input & output & viewer

Brake Load

Water Spray (Wet Brake Test)

Max. Speed: 27km/hr

Water input & output & viewer