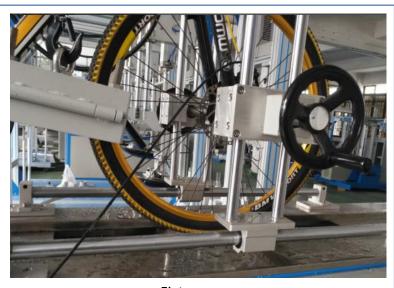

Bult-in LCD touch screen

Water Covers

**USB** Report output

Water input & output & viewer

Brake Load

Water Spray (Wet Brake Test)

Max. Speed: 27km/hr

Water input & output & viewer

Handbar Load & Fixture

Fixture

Fixture

Fixture

Handbar Load

Seat Load

Brake Load

Pedal Load