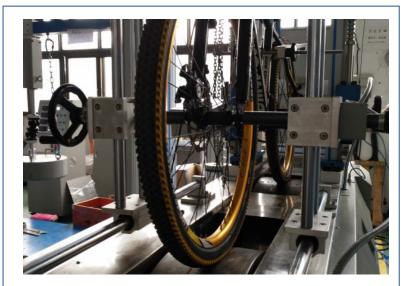

Bult-in LCD touch screen

Water Covers

**USB** Report output

Water input & output & viewer

Brake Load

Water Spray (Wet Brake Test)

Max. Speed: 27km/hr

Water input & output & viewer