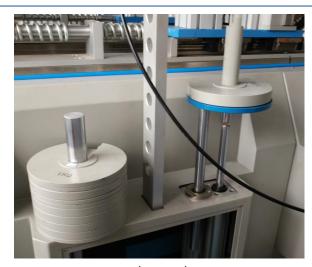

Bult-in LCD touch screen

Water Covers

**USB** Report output

Water input & output & viewer

Brake Load

Water Spray (Wet Brake Test)

Max. Speed: 27km/hr

Water input & output & viewer