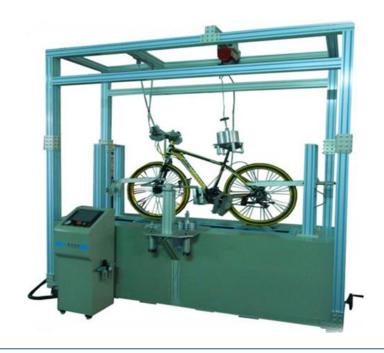

## HD-1052DB Bicycle Brake & Road Test Machine

Handbar Load & Fixture

Fixture

Fixture

Fixture

Handbar Load

Seat Load

Brake Load

Pedal Load