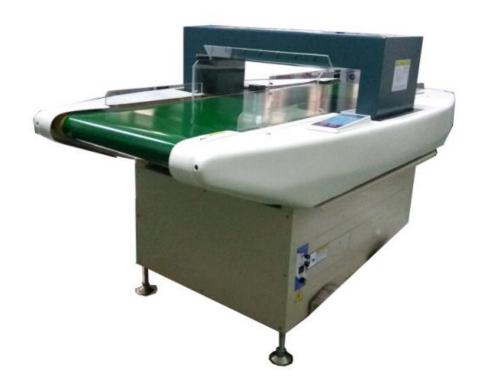

## QUIPMENT DETAILS CONVEYOR TYPE NEEDLE DETECTOR

## **PRODUCT DISCRIPTION**

This machine used to detect the broken needles, shoe nail, iron wire and other metal pieces left inside toys, garments, textile ,shoes ,etc.

### **STANDARD FEATURES**

| Detecting method     | Magnetic induction  |
|----------------------|---------------------|
| Detecting width      | 600mm               |
| Detecting height     | 100mm               |
| Detecting adjustment | Stepless adjustment |
| Detecting ability    | 1.0 iron ball       |
| Alarm method         | Buzzer              |
| Belt speed           | (appr.) 40m/min     |
| Power supply         | AC220V,50-60Hz      |
| Rated output         | 100W                |
| Dimension            | 1650x1050x900mm     |