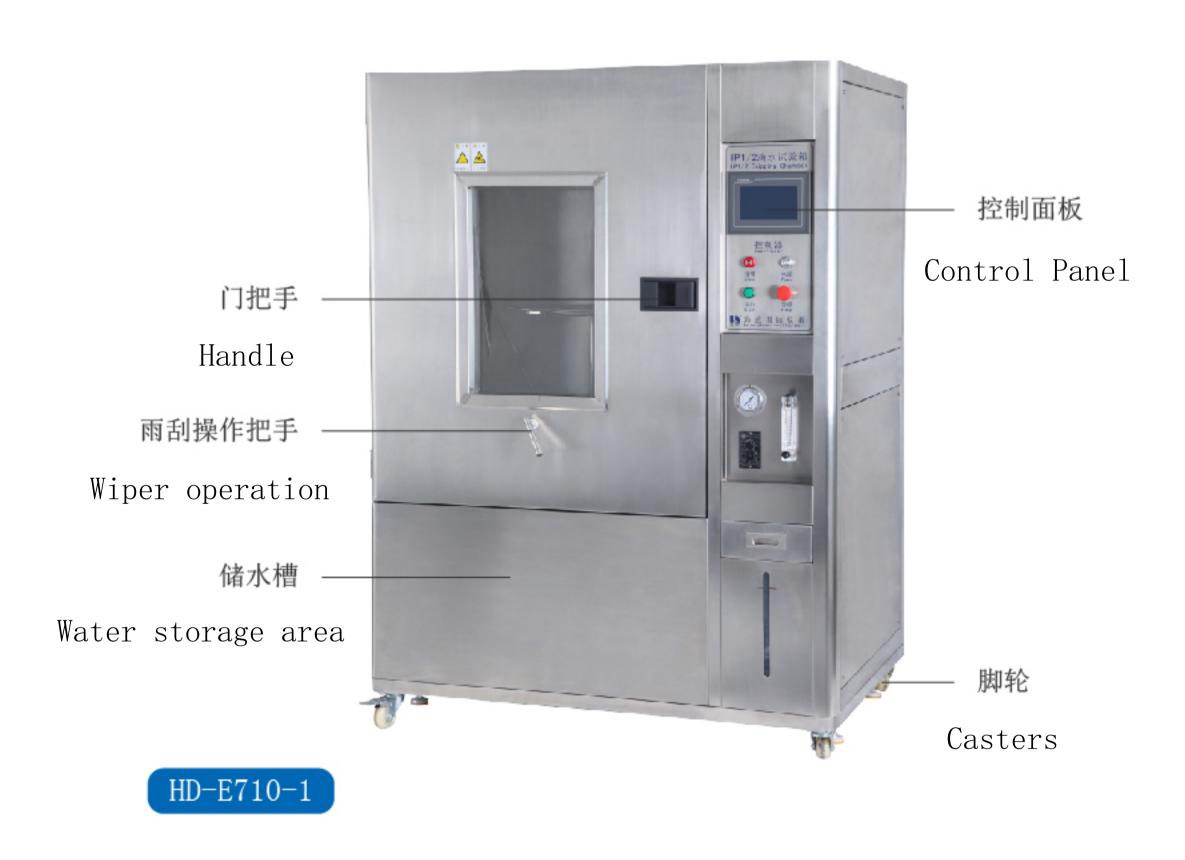

#### Raindrops are evenly distributed

Stainless steel cabinet

#### Internally mounted wiper

### PRODUCT PICTURE