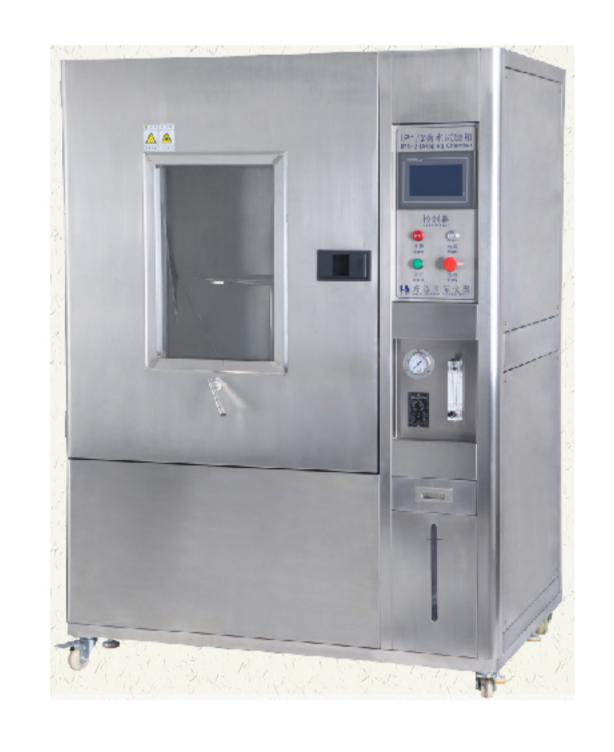

#### PRODUCT INTRODUCTION

DELIVER THE BEST TESTING EQUIPMENT TO OUR CUSTOMERS

Stainless steel turntable Stainless steel inner box

Stainless steel drip tray

#### Raindrops are evenly distributed

Stainless steel cabinet

#### Internally mounted wiper