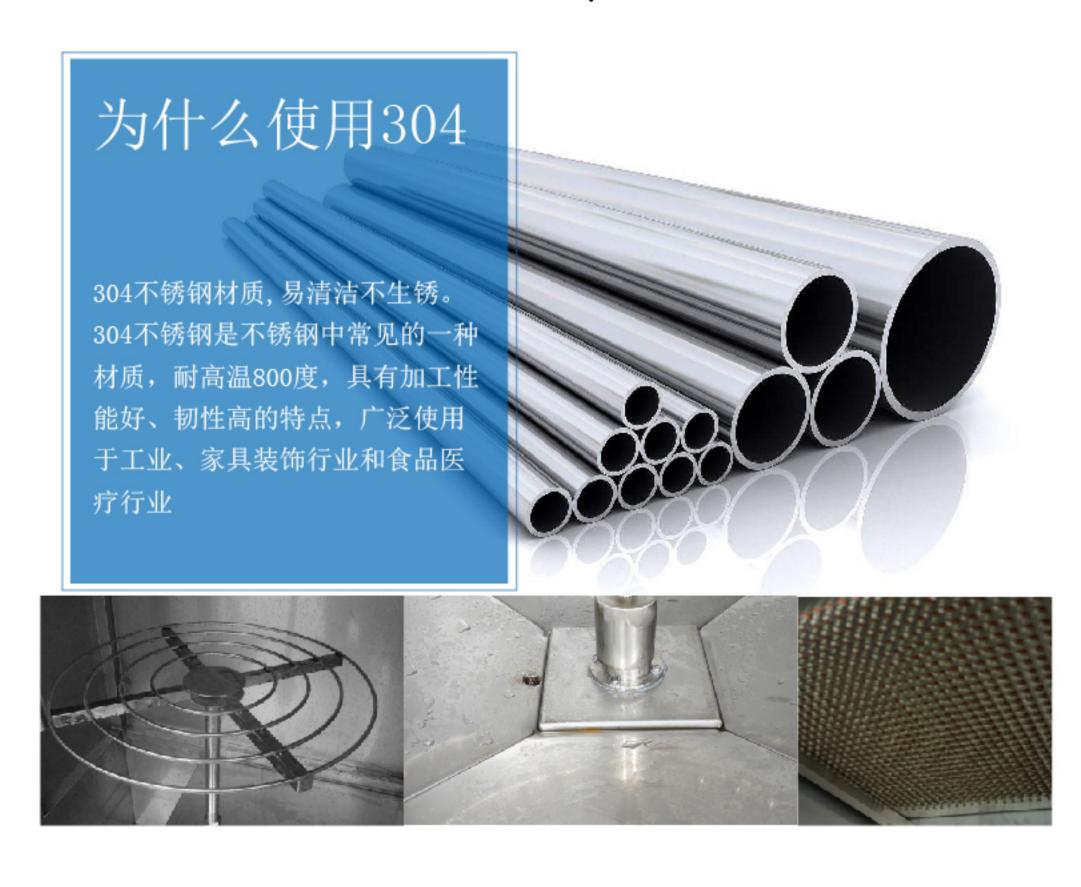

Artificial environment

Test product performance in dripping rain

#### PRODUCT INTRODUCTION



DELIVER THE BEST TESTING EQUIPMENT TO OUR CUSTOMERS



Stainless steel turntable Stainless steel inner box

Stainless steel drip tray

# Powerful Craftsmanship

Features

#### Raindrops are evenly distributed



Stainless steel cabinet



#### Internally mounted wiper



### PRODUCT PICTURE



## PRODUCT PARAMETERS



| Internal Dimension                       | 800*800*800mm                                                                       | 1000*1000*1000mm |
|------------------------------------------|-------------------------------------------------------------------------------------|------------------|
| External Dimension                       | 1300*1000*1700mm                                                                    | 1500*1200*1800mm |
| Internal Chamber Material                | Stainless Steel 304