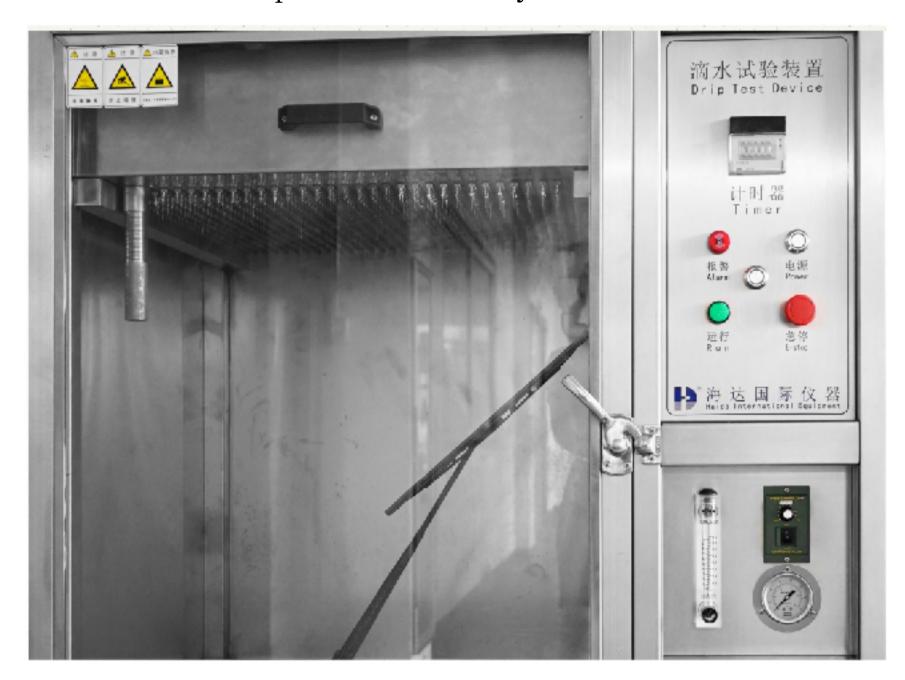

#### Raindrops are evenly distributed

Stainless steel cabinet

#### Internally mounted wiper