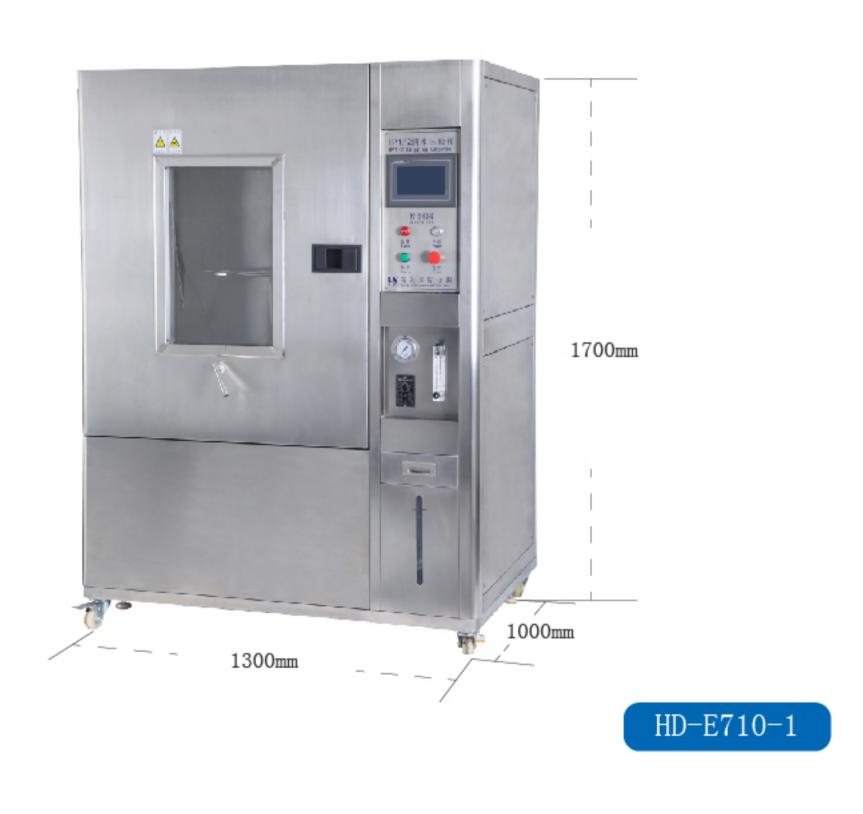

## PRODUCT PARAMETERS

| Internal Dimension                       | 800*800*800mm                                                                       | 1000*1000*1000mm |
|------------------------------------------|-------------------------------------------------------------------------------------|------------------|
| External Dimension                       | 1300*1000*1700mm                                                                    | 1500*1200*1800mm |
| Internal Chamber Material                | Stainless Steel 304                                                                 |                  |
| External Chamber Material                | Stainless Steel                                                                     |                  |
| Observation Window                       | Waterproof Toughened Glass                                                          |                  |
| Sample Turntable                         | 300mm or 500mm                                                                      | 500mm or 800mm   |
| Rotation Speed                           | 3 ± 1r/min, Height Can Be Adjusted                                                  |                  |
| Water Drop Speed                         | IPX1: 1 ± 0.5mm/min, IPX2: 3 ± 1mm/min, Can Be Adjusted                             |                  |
| Dripping Area                            | 600*600mm                                                                           | 800*800m         |
| DistanceFromDripBox<br>ToSpecimenSurface | 200mm                                                                               |                  |
| Water Drop Hole Diameter                 | 0.4mm                                                                               |                  |
| DistanceFrom<br>WaterDropHole            | 20mm                                                                                |                  |
| TestDuration                             | 1~999,999min, Adjustable                                                            |                  |
| Turntable Angle For Ipx2                 | 15° Inclined on Either Side of the Vertical In two<br>Mutually Perpendicular Planes |                  |
| Water Cycling System                     | Built-in Water Tark for Recycling                                                   |                  |
| PowerSource                              | Single-phase, AC220V, 50Hz                                                          |                  |