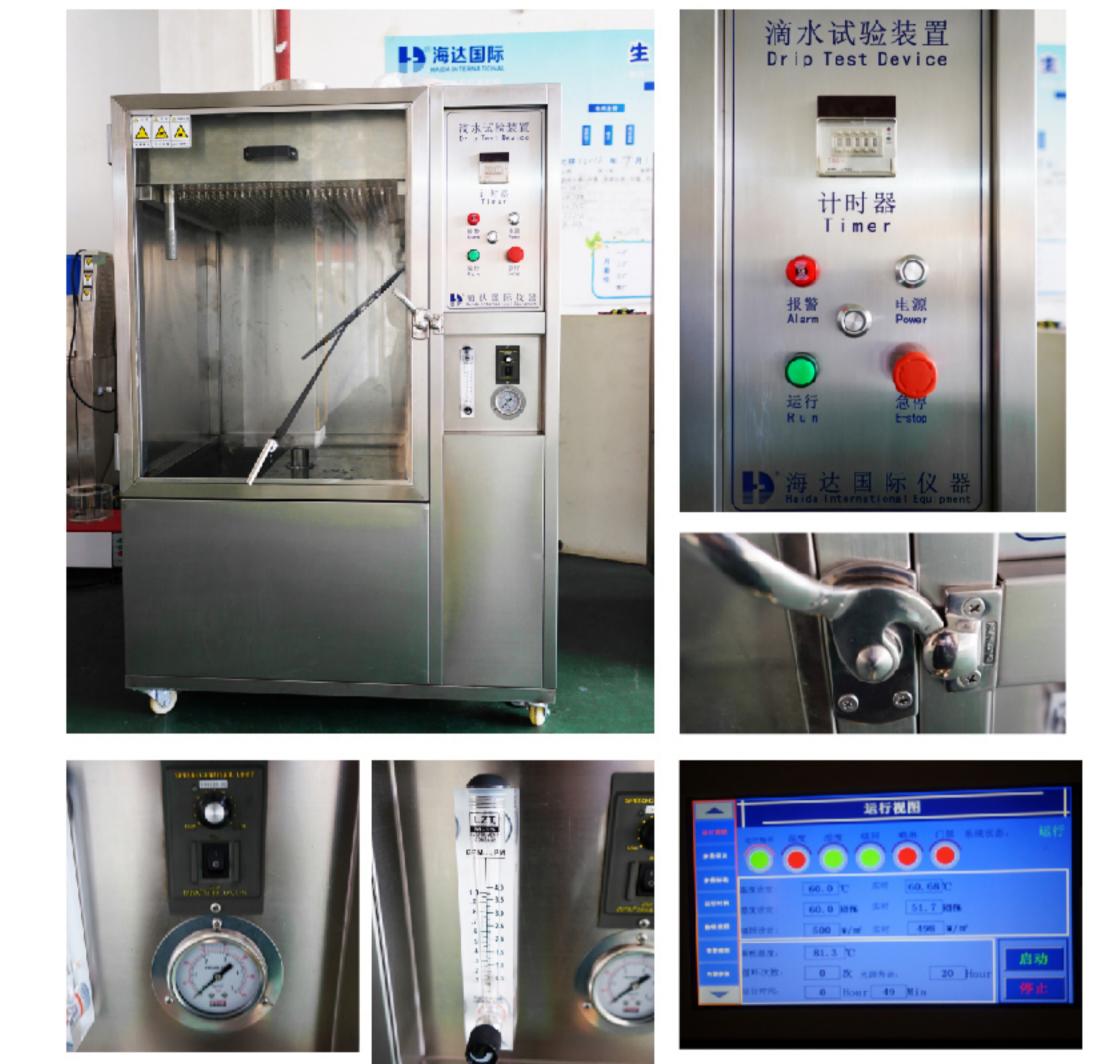

Artificial environment

Test product performance in dripping rain

#### PRODUCT INTRODUCTION



DELIVER THE BEST TESTING EQUIPMENT TO OUR CUSTOMERS



Stainless steel turntable Stainless steel inner box

Stainless steel drip tray

# Powerful Craftsmanship

Features

#### Raindrops are evenly distributed



Stainless steel cabinet



#### Internally mounted wiper



### PRODUCT PICTURE



## PRODUCT PARAMETERS



| Internal Dimension                       | 800*800*800mm                                                                       | 1000*1000*1000mm |
|------------------------------------------|-------------------------------------------------------------------------------------|------------------|
| External Dimension                       | 1300*1000*1700mm                                                                    | 1500*1200*1800mm |
| Internal Chamber Material                | Stainless Steel 304                                                                 |                  |
| External Chamber Material                | Stainless Steel                                                                     |                  |
| Observation Window