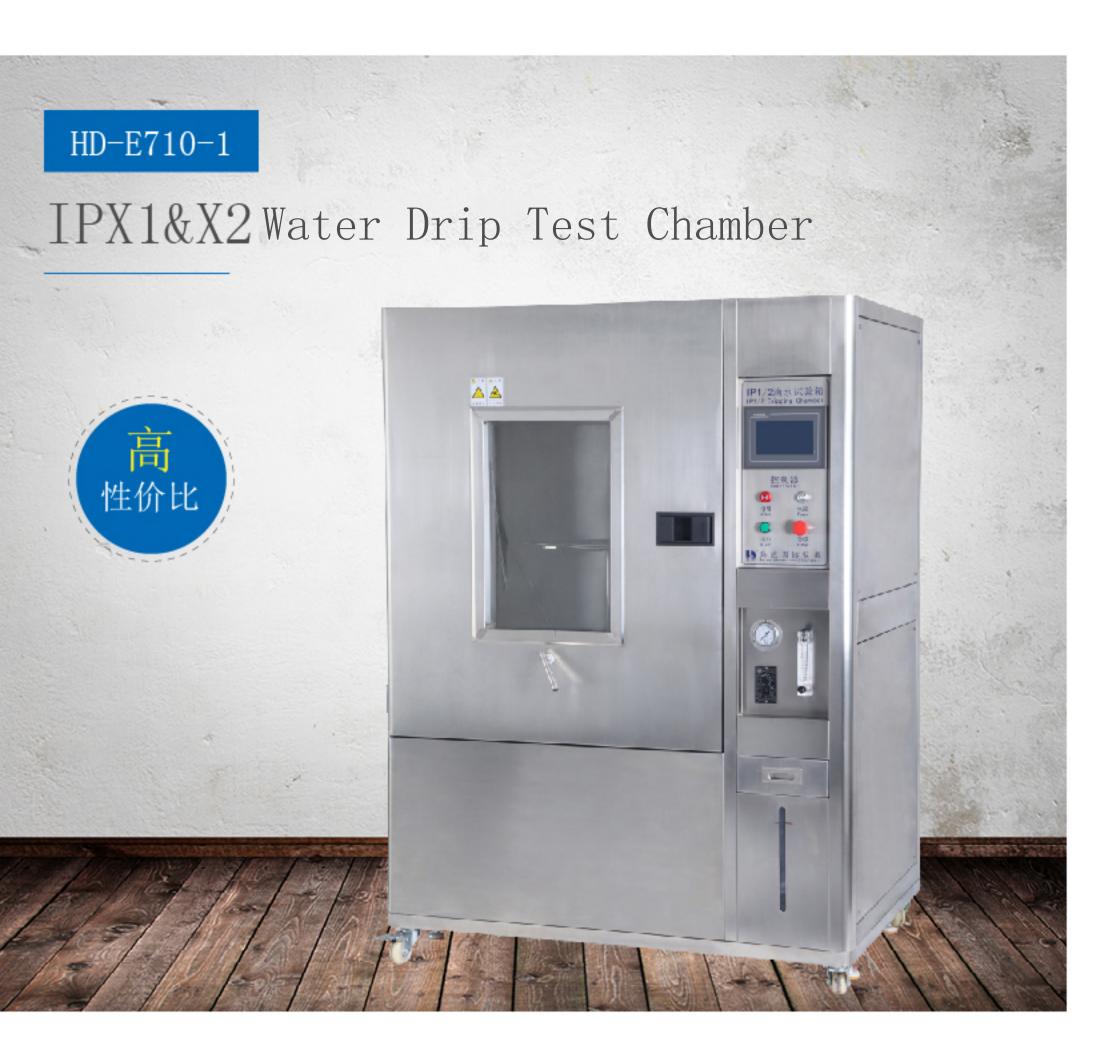

Artificial environment

Test product performance in dripping rain

#### PRODUCT INTRODUCTION

DELIVER THE BEST TESTING EQUIPMENT TO OUR CUSTOMERS

Stainless steel turntable Stainless steel inner box

Stainless steel drip tray

# Powerful Craftsmanship

Features