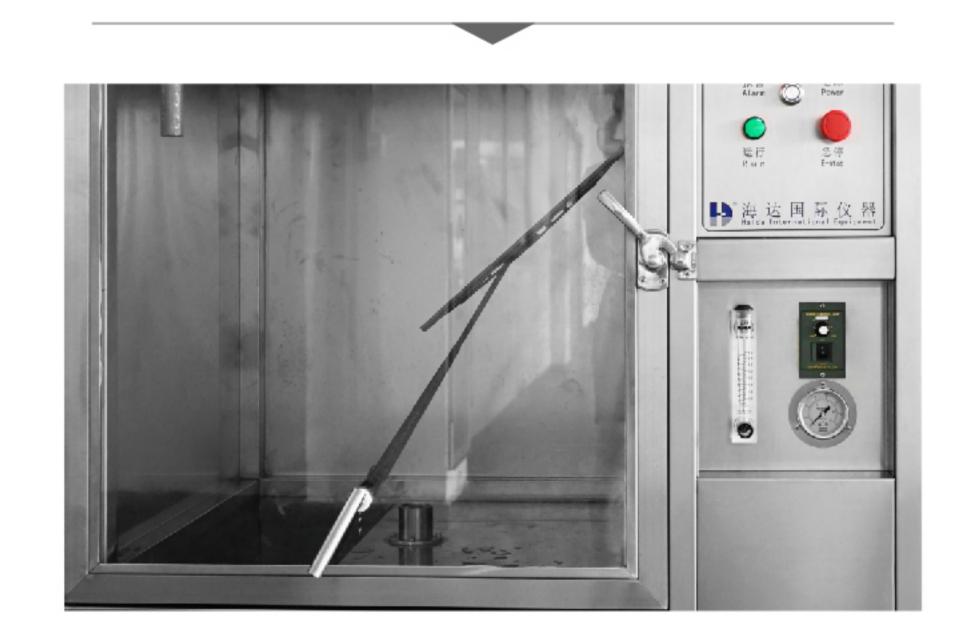

Artificial environment

Test product performance in dripping rain

#### Raindrops are evenly distributed

Stainless steel cabinet

#### Internally mounted wiper